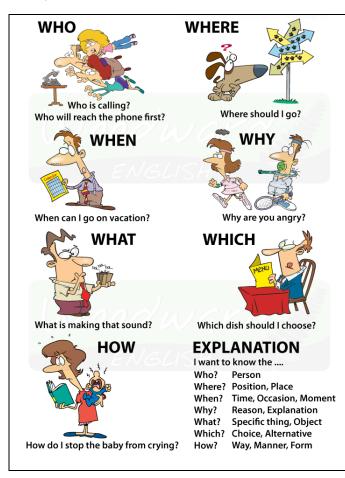

#### QUESTIONS WORDS:

| WRITE THE QUESTION :             | 2   |
|----------------------------------|-----|
| My sister's name is Samia.       | . : |
| I'm from Mexico.                 | ?   |
| ? I live in Paris.               |     |
| I have 3 brothers and no sister. |     |

#### **QUESTIONS WORDS:**