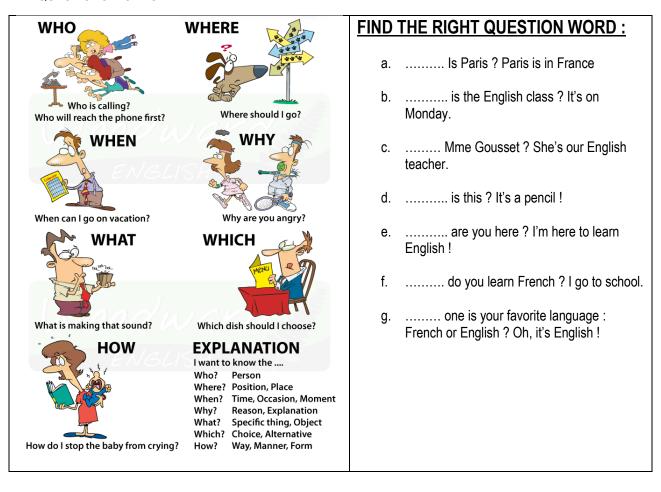

#### **QUESTIONS WORDS:**

# CIRCLE THE RIGHT QUESTION WORD:

- h. WHAT / WHERE is Paris ? Paris is in France
- i. WHY / WHEN is the English class ? It's on Monday.
- j. WHO / HOW is Mme Gousset ? She's our English teacher.
- k. WHAT: WHERE is this? It's a pencil!
- I. WHO / WHY are you here ? I'm here to learn English!
- m. WHEN / HOW do you learn French? I go to school.
- n. WHICH / WHO one is your favorite language : French or English ? Oh, it's English!